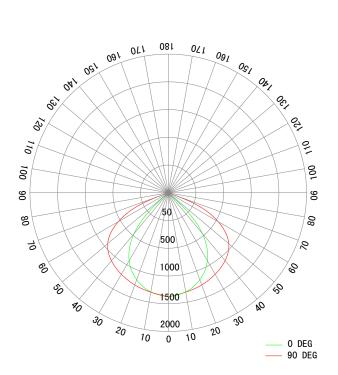

temperature     | -20~+40°C                                                                     |
|                | Reserve temperature     | -20∼+80°C                                                                     |
|                | Size                    | 1198mm*298mm*90mm                                                             |
|                | Package                 | 2pcs/ctn                                                                      |
|                | Carton Size             | 1260*190*330mm                                                                |
|                | GW./CTN                 | 13.5KGS                                                                       |

## Light source and light intensity distribution(Horizontal installation)



# Details of product:





### Packing details :



### **Caution & Warning**

- 1. Used indoor or someplace where no water.
- 2. Work under the fixed voltage.

3. Pls operate in the right way when you install the LED Grille light in case to avoid the power harm and body harm. When installing, please note the short-circuit protect such as the socket with the fuse.

4. If any doubt about the installation or use of this product, consult a competent electrician or technician .

### **Application:**



- 1, Office building lighting
- 2, Hotel lighting
- 3, Super market lighting
- 4, Warehouse market lighting
- 5, Airport lighting
- 6, Factory lighting