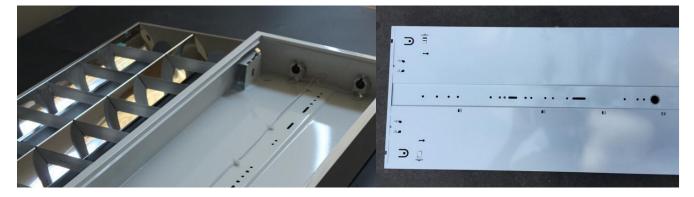

C                                                                     |
|                | Reserve temperature     | -20∼+80°C                                                                     |
|                | Size                    | 1198mm*298mm*90mm                                                             |
|                | Package                 | 2pcs/ctn                                                                      |
|                | Carton Size             | 1260*190*330mm                                                                |
|                | GW./CTN                 | 13.5KGS                                                                       |

## Light source and light intensity distribution(Horizontal installation)



# Details of product:





### Packing details :



### **Caution & Warning**

- 1. Used indoor or someplace where no water.
- 2. Work under the fixed voltage.

3. Pls operate in the right way when you install the LED Grille light in case to avoid the power harm and body harm. When installing, please note the short-circuit protect such as the socket with the fuse.

4. If any doubt about the installation or use of this product, consult a competent electrician or technician .

### **Application:**



- 1, Office building lighting
- 2, Hotel lighting
- 3, Super market lighting
- 4, Warehouse market lighting
- 5, Airport lighting
- 6, Factory lighting