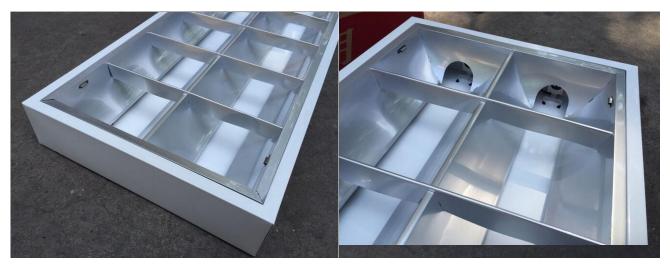

0°C                                                                     |
|                | Reserve temperature     | -20∼+80°C                                                                     |
|                | Size                    | 1198mm*298mm*90mm                                                             |
|                | Package                 | 2pcs/ctn                                                                      |
|                | Carton Size             | 1260*190*330mm                                                                |
|                | GW./CTN                 | 13.5KGS                                                                       |

## Light source and light intensity distribution(Horizontal installation)



# Details of product:





### Packing details :



### **Caution & Warning**

- 1. Used indoor or someplace where no water.
- 2. Work under the fixed voltage.

3. Pls operate in the right way when you install the LED Grille light in case to avoid the power harm and body harm. When installing, please note the short-circuit protect such as the socket with the fuse.

4. If any doubt about the installation or use of this product, consult a competent electrician or technician .

### **Application:**



- 1, Office building lighting
- 2, Hotel lighting
- 3, Super market lighting
- 4, Warehouse market lighting
- 5, Airport lighting
- 6, Factory lighting