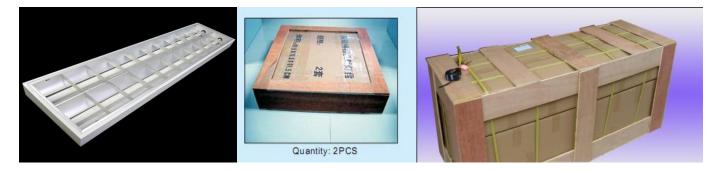

|
|                | Reserve temperature     | -20∼+80°C                                                                     |
|                | Size                    | 1198mm*298mm*90mm                                                             |
|                | Package                 | 2pcs/ctn                                                                      |
|                | Carton Size             | 1260*190*330mm                                                                |
|                | GW./CTN                 | 13.5KGS                                                                       |

## Light source and light intensity distribution(Horizontal installation)



# Details of product:





### Packing details :



### **Caution & Warning**

- 1. Used indoor or someplace where no water.
- 2. Work under the fixed voltage.

3. Pls operate in the right way when you install the LED Grille light in case to avoid the power harm and body harm. When installing, please note the short-circuit protect such as the socket with the fuse.

4. If any doubt about the installation or use of this product, consult a competent electrician or technician .

### **Application:**



- 1, Office building lighting
- 2, Hotel lighting
- 3, Super market lighting
- 4, Warehouse market lighting
- 5, Airport lighting
- 6, Factory lighting